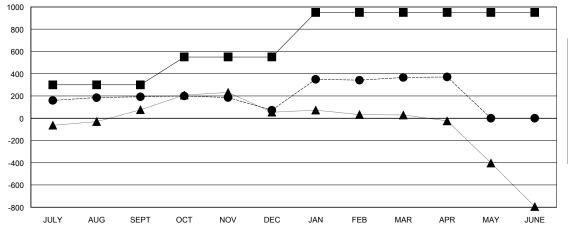

| Members                     |                    |                                     |                    |                  |  |  |  |  |
|-----------------------------|--------------------|-------------------------------------|--------------------|------------------|--|--|--|--|
| RESULTS FOR 2015-2016       |                    |                                     |                    |                  |  |  |  |  |
| QUARTER                     | NEW MEMBER<br>GOAL | CHARTER AND<br>NEW MEMBERS<br>ADDED | DROPPED<br>MEMBERS | NET<br>GAIN/LOSS |  |  |  |  |
| JULY/AUG/SEPT               | 300<br>250         | 317<br>94                           | 124<br>215         | 193<br>-121      |  |  |  |  |
| JAN/FEB/MAR<br>APR/MAY/JUNE | 400<br>0           | 373<br>42                           | 79<br>37           | 294<br>5         |  |  |  |  |

## GOALS AND ACTUAL NEW CLUBS CUMULATIVE

| - ■ - CURRENT YEAR GOALS FOR NEW |
|----------------------------------|
| MEMBERS                          |

- CURRENT YEAR ACTUAL MEMBERS

- A - LAST YEAR ACTUAL MEMBERS