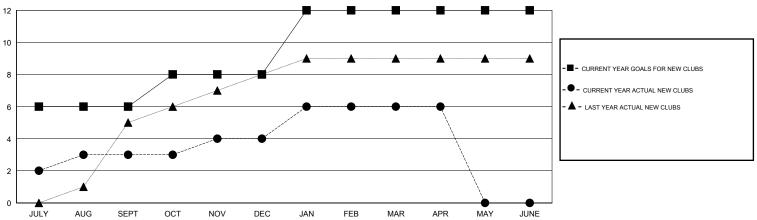

## MONTHLY MEMBERSHIP PROGRESS REPORT

District 324B1

Results as of: 4/30/2016

GMT: ER GURUNATHAN LOCATION INDIA GMT CA 6

| GWT: ETCOCTOTIVITION         |                  |             | LOOATION INDIV   |                  |  |  |
|------------------------------|------------------|-------------|------------------|------------------|--|--|
|                              |                  | Clubs       |                  |                  |  |  |
| RESULTS FOR 2015-2016        |                  |             |                  |                  |  |  |
| QUARTER                      | NEW CLUB<br>GOAL | NEW CLUBS   | DROPPED<br>CLUBS | NET<br>GAIN/LOSS |  |  |
| JULY/AUG/SEPT<br>OCT/NOV/DEC | 6 2              | 3<br>1<br>2 | 1 2              | 2 -1             |  |  |
| JAN/FEB/MAR<br>APR/MAY/JUNE  | 4<br>0           | 0           | 0                | 0                |  |  |